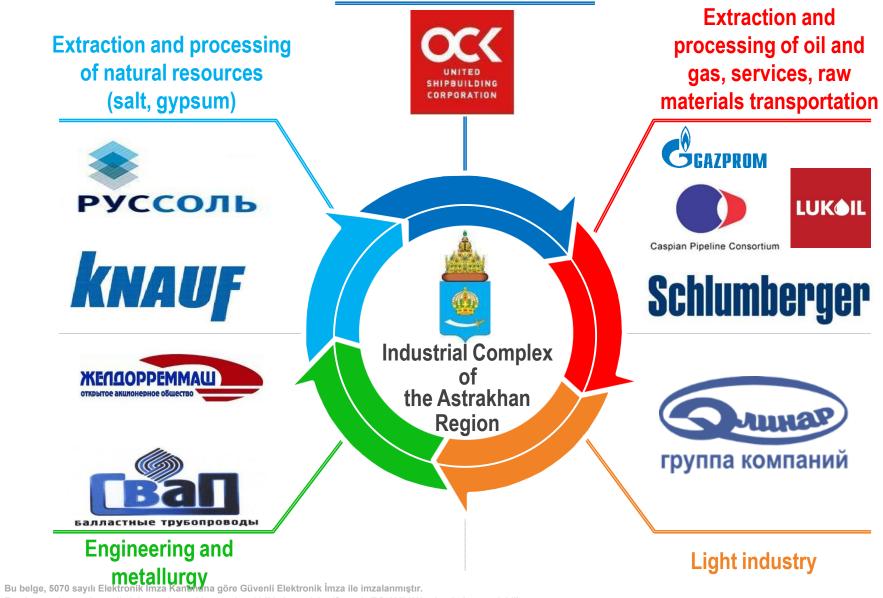

SEZ Lotus tenants can carry out various types of industrial and production activities. It is possible to establish enterprises of five hazard classes. An additional advantage is the proximity to the markets of shipbuilding and the oil and gas industry - oil and gas companies are implementing their long-term projects in the Astrakhan region and on the shelf of the Caspian Sea; large and medium-sized shipbuilding enterprises (including divisions of the United Shipbuilding Corporation) operate in the region.

Considering the political and economic situations, the most promising industries for arranging production on the territory of SEZ Lotus are shipbuilding, production of equipment and components for oil and gas industry, chemical industry, food processing industry, pharmaceutical and other high-technology industries. The industries are determined on the basis of considerable level of recourses in the Astrakhan region and in the Southern Federal District. JSC SEZ Lotus provides the tenants with the needed amount of such resources as water, gas, electricity.