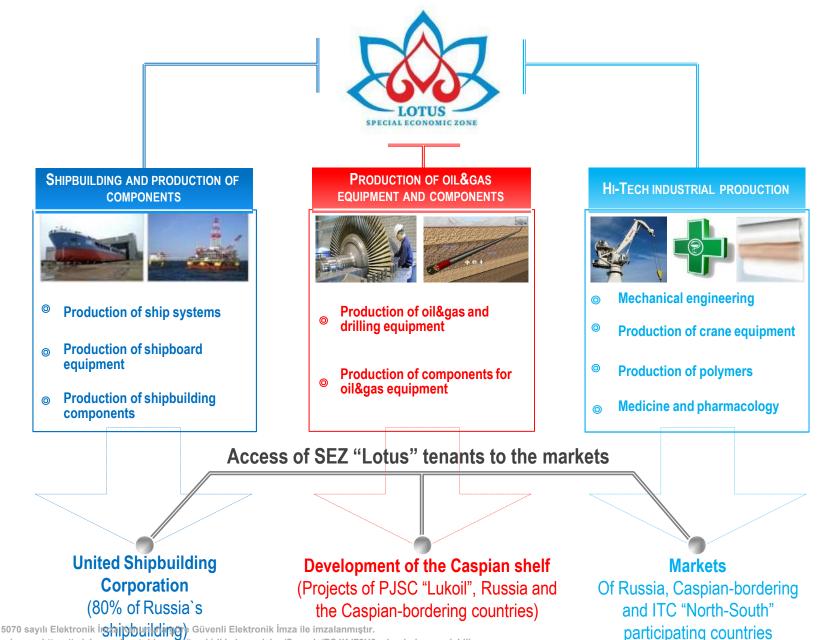

### **Gelen Tarih Say:** 18/01/2022 - 169 Industrial Production Special Economic Zone "LOTUS"

Gelen Tarih Sayı: 18/01/2022 - 169 SEZ "Lotus" Main Areas of Activity

Considering the political and economic situations, the most promising industries for arranging production on the territory of SEZ Lotus are shipbuilding, production of equipment and components for oil and gas industry, chemical industry, food processing industry, pharmaceutical and other high-technology industries. The industries are determined on the basis of considerable level of recourses in the Astrakhan region and in the Southern Federal District. JSC SEZ Lotus provides the tenants with the needed amount of such resources as water, gas, electricity.

SEZ Lotus tenants can carry out various types of industrial and production activities. It is possible to establish enterprises of five hazard classes. An additional advantage is the proximity to the markets of shipbuilding and the oil and gas industry - oil and gas companies are implementing their long-term projects in the Astrakhan region and on the shelf of the Caspian Sea; large and medium-sized shipbuilding enterprises (including divisions of the United Shipbuilding Corporation) operate in the region.