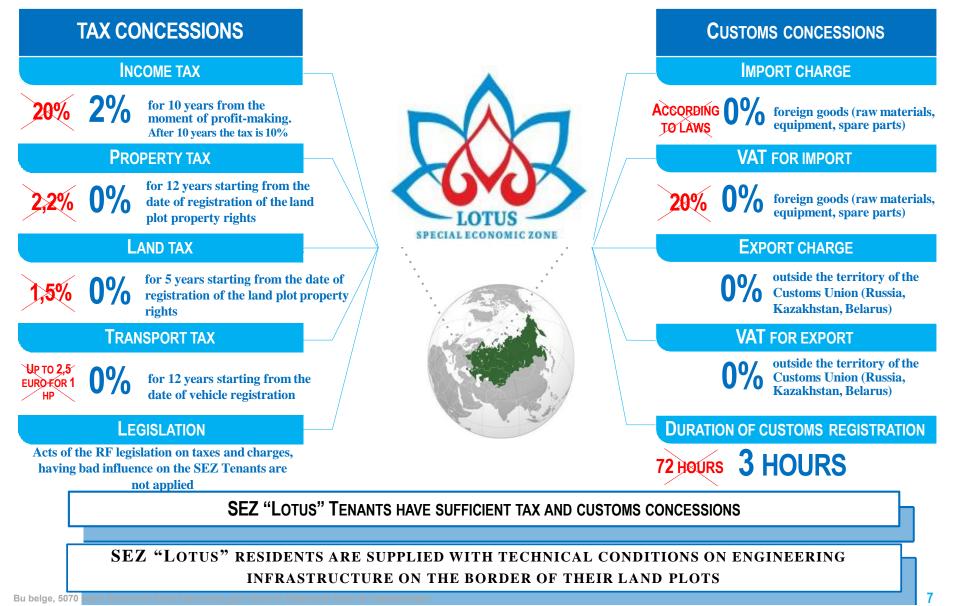

• tax and customs concessions (according to the laws of the Russian Federation);

• free connection to utility infrastructure;

• a "one-stop shop" system breaking administrative barriers in business operations;

• powerful logistic capabilities (rail, road and ship transport);

• preferential land lease terms, possibility to buy a land plot upon completing the construction of the real estate item on the land plot.

The project of an industrial production special economic zone tenant should provide at least 120 million rubles investment in his own production and this amount contains such expenses as construction of industrial facilities, equipment costs and other operating expenses necessary for commencement of works. The project of a port special economic zone tenant should provide at least 400 million rubles investment for the construction of the port infrastructure and at least 120 million rubles for the reconstruction of the port infrastructure. To obtain a tenant status, a business plan must be developed. After a successful presentation of the business plan the company concludes an agreement on industrial production activity with the Government of the Astrakhan region and JSC SEZ Lotus. Within three years of the date of conclusion of the agreement on carrying out activity a tenant is obliged to make capital investments in the amount not less than of forty million rubles. The tenant status is valid until the year 2063 for SEZ Lotus tenants (until the year 2069 for the port SEZ tenants).