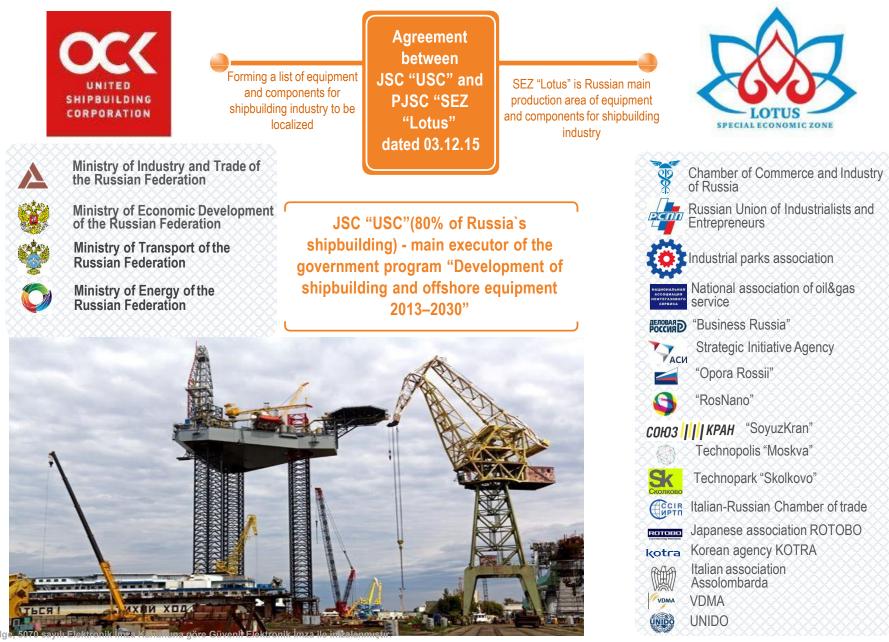

## Participation of SEZ "LOTUS" in Establishing Shipbuilding and Oil&Gas Industry Markets

SEZ Lotus tenants can carry out various types of industrial and production activities. It is possible to establish enterprises of five hazard classes. An additional advantage is the proximity to the markets of shipbuilding and the oil and gas industry - oil and gas companies are implementing their long-term projects in the Astrakhan region and on the shelf of the Caspian Sea; large and medium-sized shipbuilding enterprises (including divisions of the United Shipbuilding Corporation) operate in the region.

### Gelen Tarih Sayı: 18/01/2022 - 169 Additional government support measures and benefits for tenants

Strategy of the development of shipbuilding industry of the Russian Federation (Decree of the Russian Federation Ministry of Industry and Trade № 354 from 06.09.07).

Participation in Import Substitution programs For shipbuilding industry (Decree of the Russian Federation Ministry of Industry and Trade № 661 from 31.03.2015).

Support under the plans of assistance to import substitution.

Conclusion of special investment contracts providing purchase of 30 % of manufactured goods.

Target loans at reduced rates of Industry Development Fund

The Export Center of Russia support

Participation in shipbuilding cluster projects of the Astrakhan region (*Reimbursement of up to 50% of expenses for joint intra-cluster projects*).