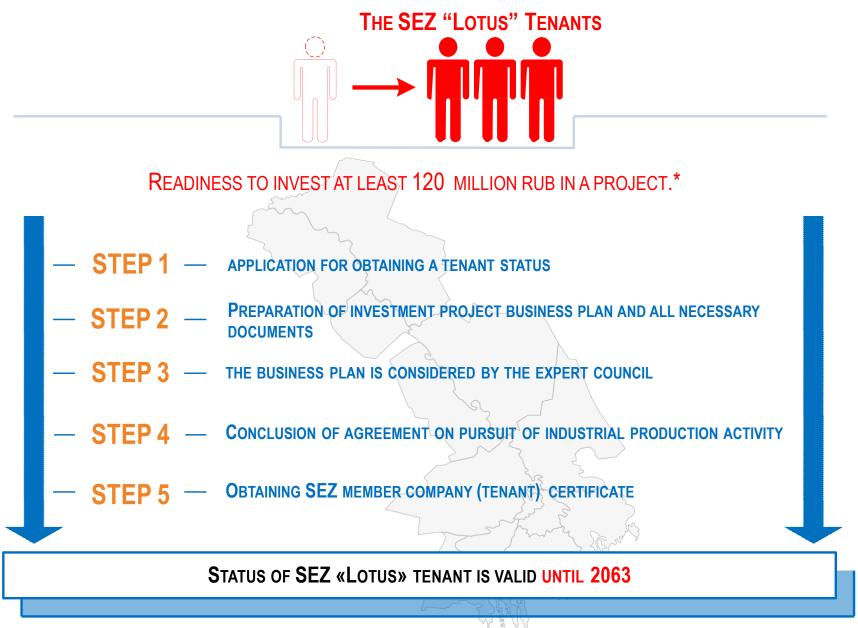

The project of an industrial production special economic zone tenant should provide at least 120 million rubles investment in his own production and this amount contains such expenses as construction of industrial facilities, equipment costs and other operating expenses necessary for commencement of works. The project of a port special economic zone tenant should provide at least 400 million rubles investment for the construction of the port infrastructure and at least 120 million rubles for the reconstruction of the port infrastructure. To obtain a tenant status, a business plan must be developed. After a successful presentation of the business plan the company concludes an agreement on industrial production activity with the Government of the Astrakhan region and JSC SEZ Lotus. Within three years of the date of conclusion of the agreement on carrying out activity a tenant is obliged to make capital investments in the amount not less than of forty million rubles. The tenant status is valid until the year 2063 for SEZ Lotus tenants (until the year 2069 for the port SEZ tenants).