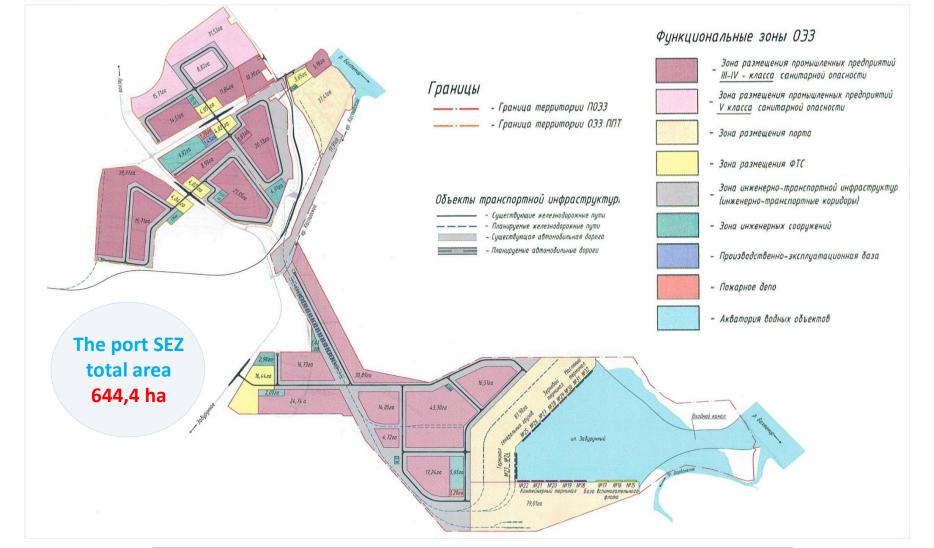

# The area planning designed the seapert 8/04/2022 eqcommic zone in the area of the seaport Olya (the Liman District)

#### DECREE OF THE GOVERNMENT OF THE RUSSIAN FEDERATION of November 7, 2020 No. 1792 "On the creation of a port special economic zone and the Caspian Cluster on the territory of the Astrakhan Region"