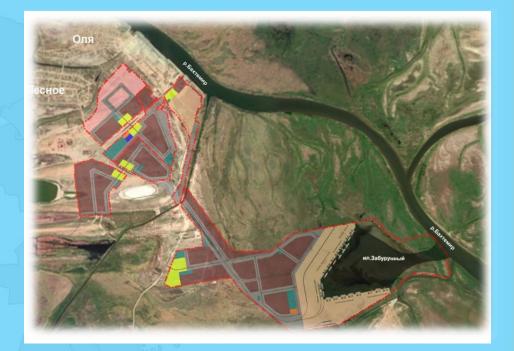

# The area planning designed the seapert 8/04/2022 eqcommic zone in the area of the seaport Olya (the Liman District)