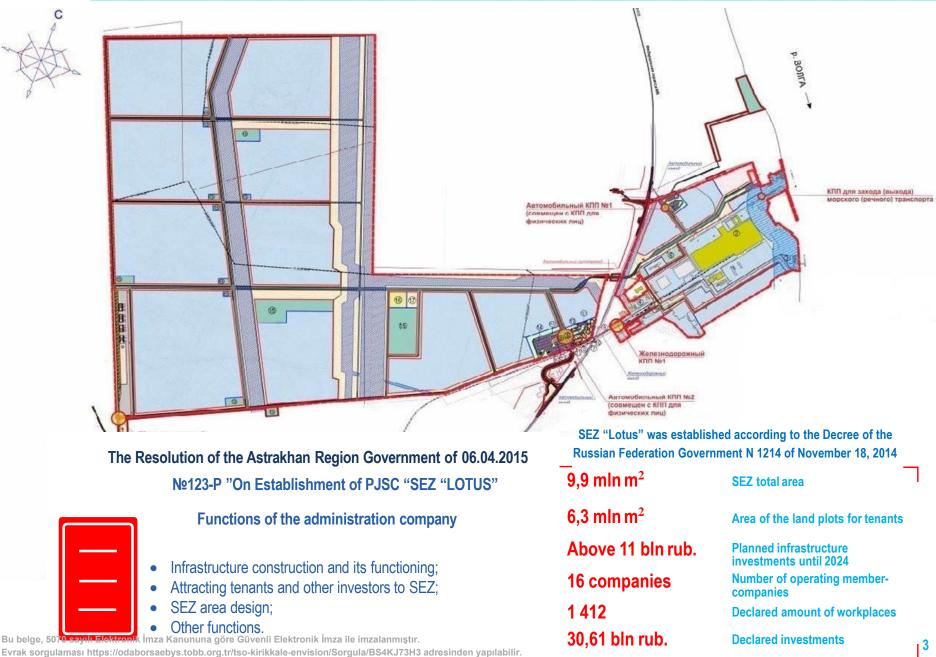

Industrial production special economic zone Lotus (SEZ Lotus) was established in the Astrakhan region according to the Decree of the Government of the Russian Federation №1214 of November 18, 2014. Currently, in SEZ Lotus there are 16 tenants with more than 30 billion rubles of the declared investments, including companies from Russia, Italy, Azerbaijan and Iran. Tenants are provided with engineering infrastructure, the roads are being built, development of the territory continues.

According to the set of measures for the development of the INSTC transit potential on November 7, 2020 the Decree of the Government of the Russian Federation on the creation of a port special economic zone in the Astrakhan region, which will be united with the industrial-production SEZ Lotus into the Caspian Cluster, was launched. Construction of a new port and logistics complex with a modern container terminal will be the anchor project.