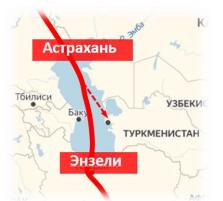

The INSTC that runs through the Caspian Sea and the Astrakhan region, is the shortest and the most cost-effective route for cargo deliveries from India, Southeast Asia, Africa and Middle Eastern countries to Europe and back. The main advantages of the INSTC compared to other routes, in particular over the route running through the Suez Canal, are distance reduction by more than half, time saving for container cargos transportation from 37 to 15-17 days, and 30% reduction of transportation costs.