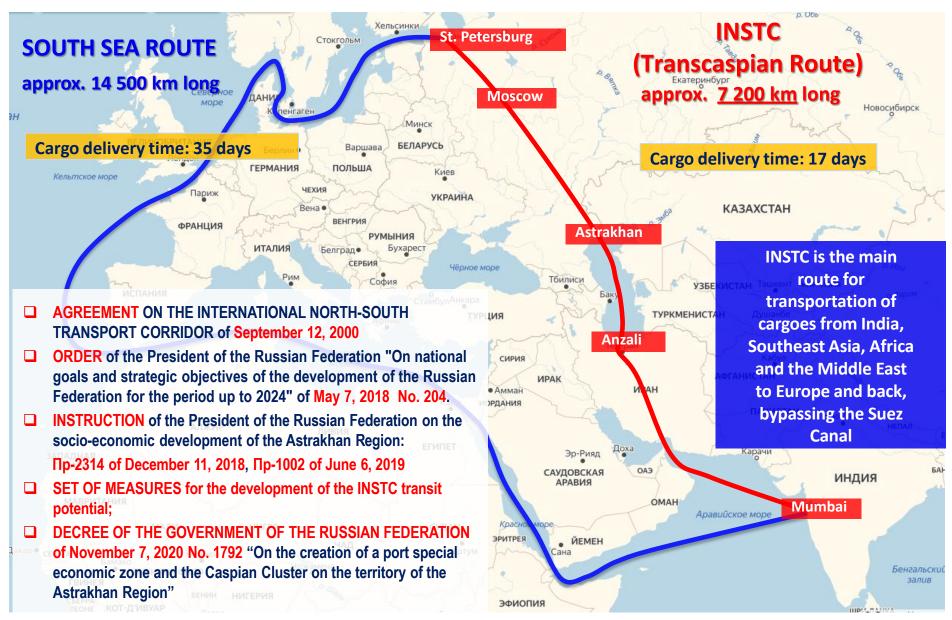

## Special economic zone of industrial production type Lotus (SEZ Lotus) and a port special economic zone (port SEZ)

SEZ Lotus and a port SEZ are located in the Astrakhan region at the intersection of the International North-South Transport Corridor (the INSTC) and the north part of the Great Silk Way. The Astrakhan region has borders with the countries of the Caspian Sea. There are 8 states within a radius of 1000 km from the Astrakhan region with a total population of more than 300 million people.

Such advantageous geopolitical location of SEZ Lotus and a port SEZ makes them the only special economic zones in Russia that have access to the markets of the countries of the Caspian Sea, India, the countries of Southeast Asia and the Middle East. Under the conditions of an active development of the International North-South Transport Corridor, implementation of a project on the territory of special economic zone in the Astrakhan region is the best solution for a company, planning to enter this market.

The INSTC that runs through the Caspian Sea and the Astrakhan region, is the shortest and the most cost-effective route for cargo deliveries from India, Southeast Asia, Africa and Middle Eastern countries to Europe and back. The main advantages of the INSTC compared to other routes, in particular over the route running through the Suez Canal, are distance reduction by more than half, time saving for container cargos transportation from 37 to 15-17 days, and 30% reduction of transportation costs.