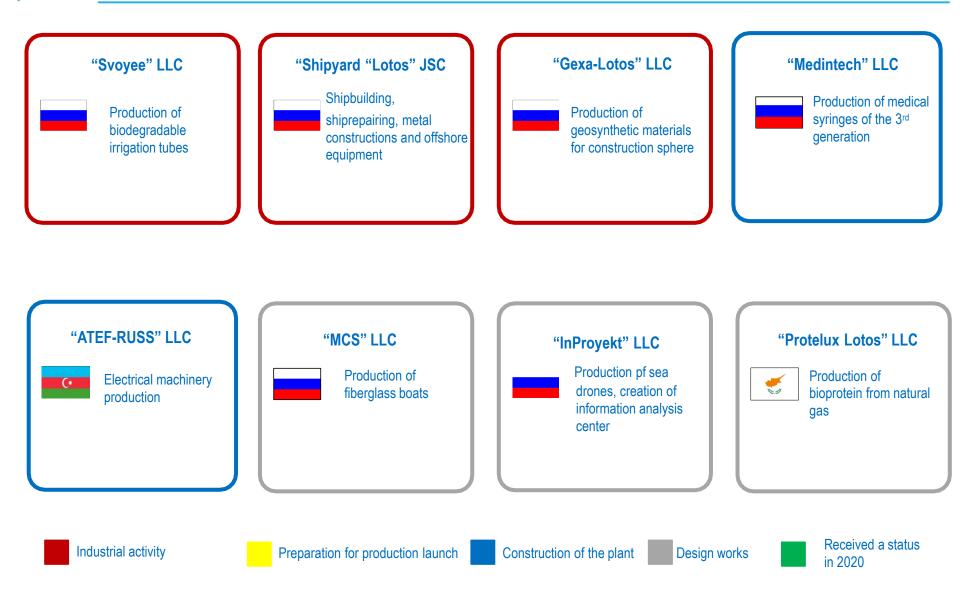

Industrial production special economic zone Lotus (SEZ Lotus) was established in the Astrakhan region according to the Decree of the Government of the Russian Federation №1214 of November 18, 2014. Currently, in SEZ Lotus there are 16 tenants with more than 30 billion rubles of the declared investments, including companies from Russia, Italy, Azerbaijan and Iran. Tenants are provided with engineering infrastructure, the roads are being built, development of the territory continues.

Considering the political and economic situations, the most promising industries for arranging production on the territory of SEZ Lotus are shipbuilding, production of equipment and components for oil and gas industry, chemical industry, food processing industry, pharmaceutical and other high-technology industries. The industries are determined on the basis of considerable level of recourses in the Astrakhan region and in the Southern Federal District. JSC SEZ Lotus provides the tenants with the needed amount of such resources as water, gas, electricity.