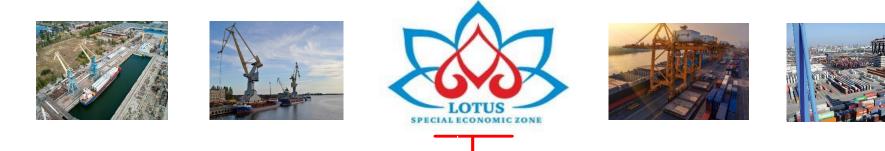

#### A PORT SPECIAL ECONOMIC ZONE TENANT HAS THE RIGHT TO CARRY OUT PORT ACTIVITIES AND (OR) CONSTRUCTION, RECONSTRUCTION AND OPERATION OF PORT INFRASTRUCTURE FACILITIES

### The port activity is the following activity performed in a port:

- goods warehousing, storage and other service typically rendered in a sea port, river port, airport according to the international contracts of the Russian Federation and the Russian Federation legislation;
- provision (including with marine stores, board supplies) and equipment of vessels, aircraft;
- production, repair, maintenance, modernization of sea-going, river and aircraft, aerotechnics, including aviation engines and other components;
- water biological resources processing;
- preparation operations of goods for sale and transportation (packing, sorting, repacking, lot dividing, marking and similar operations);
- simple assembly and other operations, execution of which does not considerably change goods condition according to the list approved by the Russian Federation Government;
- o exchange trade in goods;
- wholesale trade in goods;
- provision of port special economic zone infrastructure facilities functioning;
- o production activity according to the port special economic zone activity agreement.

A tenant of a port SEZ may carry out the following port activities:

- goods warehousing, storage and other service typically rendered in a port;

- provision and equipment of vessels;

- production, repair, maintenance, modernization of sea-going, river vessels and other components;

- water biological resources processing;

- preparation operations of goods for sale and transportation (packing, sorting, repacking, lot dividing, marking and similar operations);

- simple assembly and other operations, execution of which does not considerably change goods condition according to the list approved by the Russian Federation Government;

- exchange trade in goods;

- wholesale trade in goods;

- provision of port special economic zone infrastructure object functioning;

- production activity according to the port special economic zone activity agreement. Tenants of special economic zones would have the following preferences:

• tax and customs concessions (according to the laws of the Russian Federation);

• free connection to utility infrastructure;

• a "one-stop shop" system breaking administrative barriers in business operations;

• powerful logistic capabilities (rail, road and ship transport);

• preferential land lease terms, possibility to buy a land plot upon completing the construction of the real estate item on the land plot.