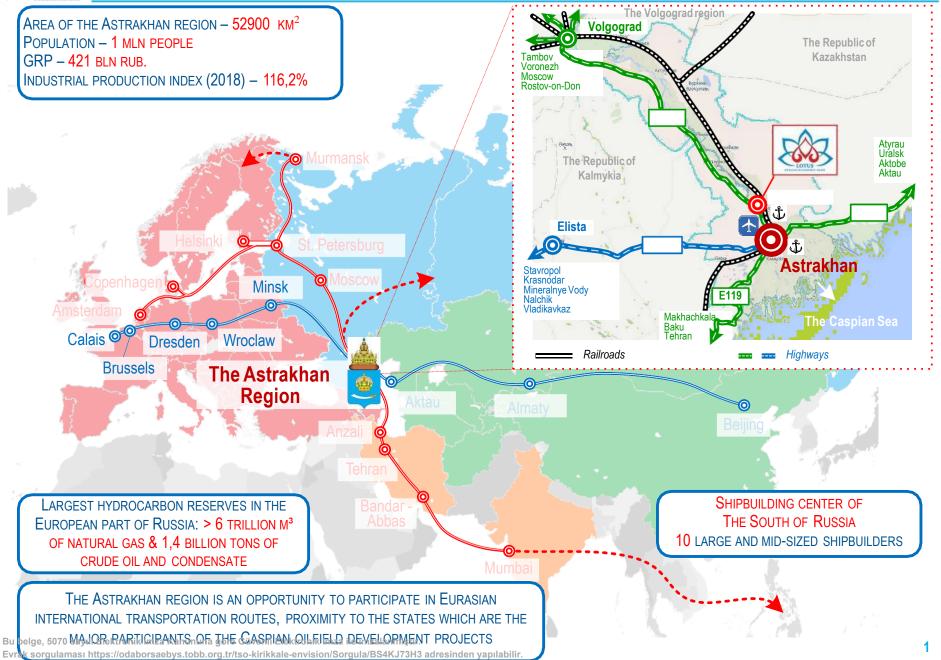

## Special economic zone of industrial production type Lotus (SEZ Lotus) and a port special economic zone (port SEZ)

SEZ Lotus and a port SEZ are located in the Astrakhan region at the intersection of the International North-South Transport Corridor (the INSTC) and the north part of the Great Silk Way. The Astrakhan region has borders with the countries of the Caspian Sea. There are 8 states within a radius of 1000 km from the Astrakhan region with a total population of more than 300 million people.

Such advantageous geopolitical location of SEZ Lotus and a port SEZ makes them the only special economic zones in Russia that have access to the markets of the countries of the Caspian Sea, India, the countries of Southeast Asia and the Middle East. Under the conditions of an active development of the International North-South Transport Corridor, implementation of a project on the territory of special economic zone in the Astrakhan region is the best solution for a company, planning to enter this market.

The INSTC that runs through the Caspian Sea and the Astrakhan region, is the shortest and the most cost-effective route for cargo deliveries from India, Southeast Asia, Africa and Middle Eastern countries to Europe and back. The main advantages of the INSTC compared to other routes, in particular over the route running through the Suez Canal, are distance reduction by more than half, time saving for container cargos transportation from 37 to 15-17 days, and 30% reduction of transportation costs.